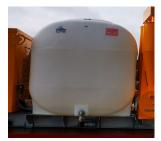

#### TANK DUMP SYSTEM

- Hydraulic cylinder tank lift
- Able to work on cylinders with tank down
- Remote tank lift control
- Ease of Operation
- Fully opening rear door

5964

| VM4000 Vacuum Excavator    |                                              |
|----------------------------|----------------------------------------------|
| Vacuum System              | 1200 CFM blower, c/w- 4" dia hose (15"Hg)    |
| Diesel Engine              | 83Hp Yanmar Diesel engine                    |
| Spoil Tank                 | 4000L Capacity with remote hydraulic tipping |
| High Pressure Water System | 3500psi @15 Lpm                              |
| Water Tank                 | 2000L                                        |
| Dry Weight                 | 3500 Kg                                      |
| Retractable Hose Reel      | 15 m                                         |