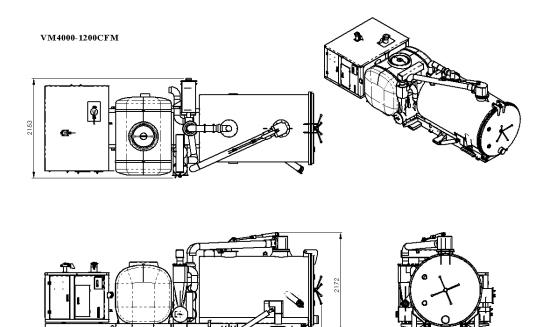

# Vacuum Excavator VM4000

Our VM4000 Vacuum Excavators feature the productive know-how that comes from nearly 20 years of supplying contractors and municipalities with durable, reliable trenchless technology equipment in a large-sized machine purpose-built for vacuum excavation.

#### POWER PACK ENCLOSURE

- Diesel Engine
- Powerful Roots Blower
- Fully Enclosed Blower Pack
- Quietest System in the Market
- Protection from the Elements

#### FILTRATION WITH CLEANOUT

- Three Stage Filtration System
- With Cyclone Separation
- Washable 5 micron filter element
- Sight glass on filter housing
- Ease of service

#### WATER SYSTEM

- Water pump uses electric clutching
- Pump pump can be disengaged when water not in use, allowing full horsepower to the vacuum system.
- Reduces wear on water pump
- Set at 3500psi for safe working around existing services.

#### TANK DUMP SYSTEM

- Hydraulic cylinder tank lift
- Able to work on cylinders with tank down
- Remote tank lift control
- Ease of Operation
- Fully opening rear door

5964

| VM4000 Vacuum Excavator    |                                              |
|----------------------------|----------------------------------------------|
| Vacuum System              | 1200 CFM blower, c/w- 4" dia hose (15"Hg)    |
| Diesel Engine              | 83Hp Yanmar Diesel engine                    |
| Spoil Tank                 | 4000L Capacity with remote hydraulic tipping |
| High Pressure Water System | 3500psi @15 Lpm                              |
| Water Tank                 | 2000L                                        |
| Dry Weight                 | 3500 Kg                                      |
| Retractable Hose Reel      | 15 m                                         |