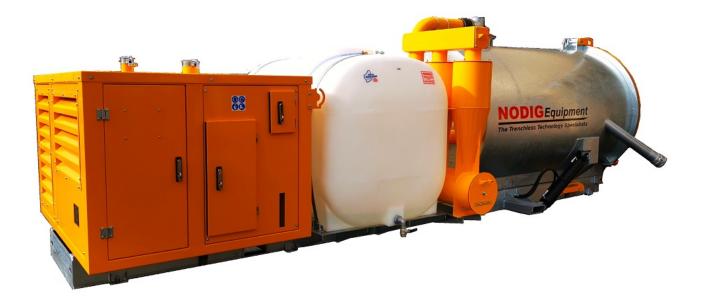

# Vacuum Excavator VM4000

Our VM4000 Vacuum Excavators feature the productive know-how that comes from nearly 20 years of supplying contractors and municipalities with durable, reliable trenchless technology equipment in a large-sized machine purpose-built for vacuum excavation.

#### POWER PACK ENCLOSURE

- Diesel Engine
- Powerful Roots Blower
- Fully Enclosed Blower Pack
- Quietest System in the Market
- Protection from the Elements

#### FILTRATION WITH CLEANOUT

- Three Stage Filtration System
- With Cyclone Separation
- Washable 5 micron filter element
- Sight glass on filter housing
- Ease of service

#### WATER SYSTEM

- Water pump uses electric clutching
- Pump pump can be disengaged when water not in use, allowing full horsepower to the vacuum system.
- Reduces wear on water pump
- Set at 3500psi for safe working around existing services.

#### TANK DUMP SYSTEM

- Hydraulic cylinder tank lift
- Able to work on cylinders with tank down
- Remote tank lift control
- Ease of Operation
- Fully opening rear door