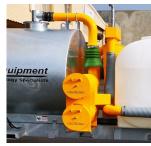

#### FILTRATION WITH CLEANOUT

- Three Stage Filtration System
- With Cyclone Separation
- Washable 5 micron filter element
- Sight glass on filter housing
- Ease of service